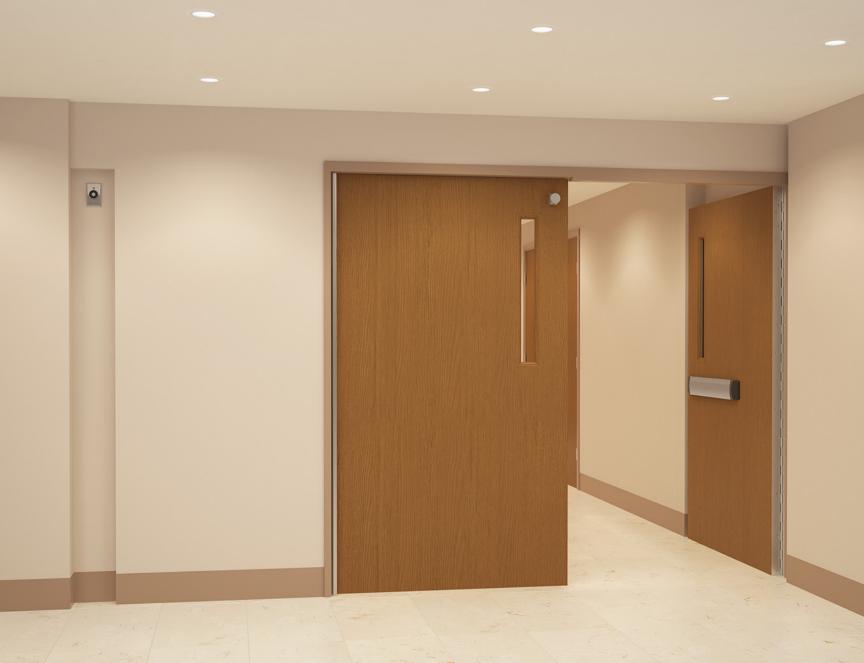

INPACT SYSTEM SET D4 (700 stainless pin & barrel continuous hinge on door opening 90 degrees and 040XY alum wide throw continuous hinge on door opening 180 degrees)

INPACT SYSTEM SET D4 (700 stainless pin & barrel continuous hinge on door opening 90 degrees and 040XY alum wide throw continuous hinge on door opening 180 degrees)