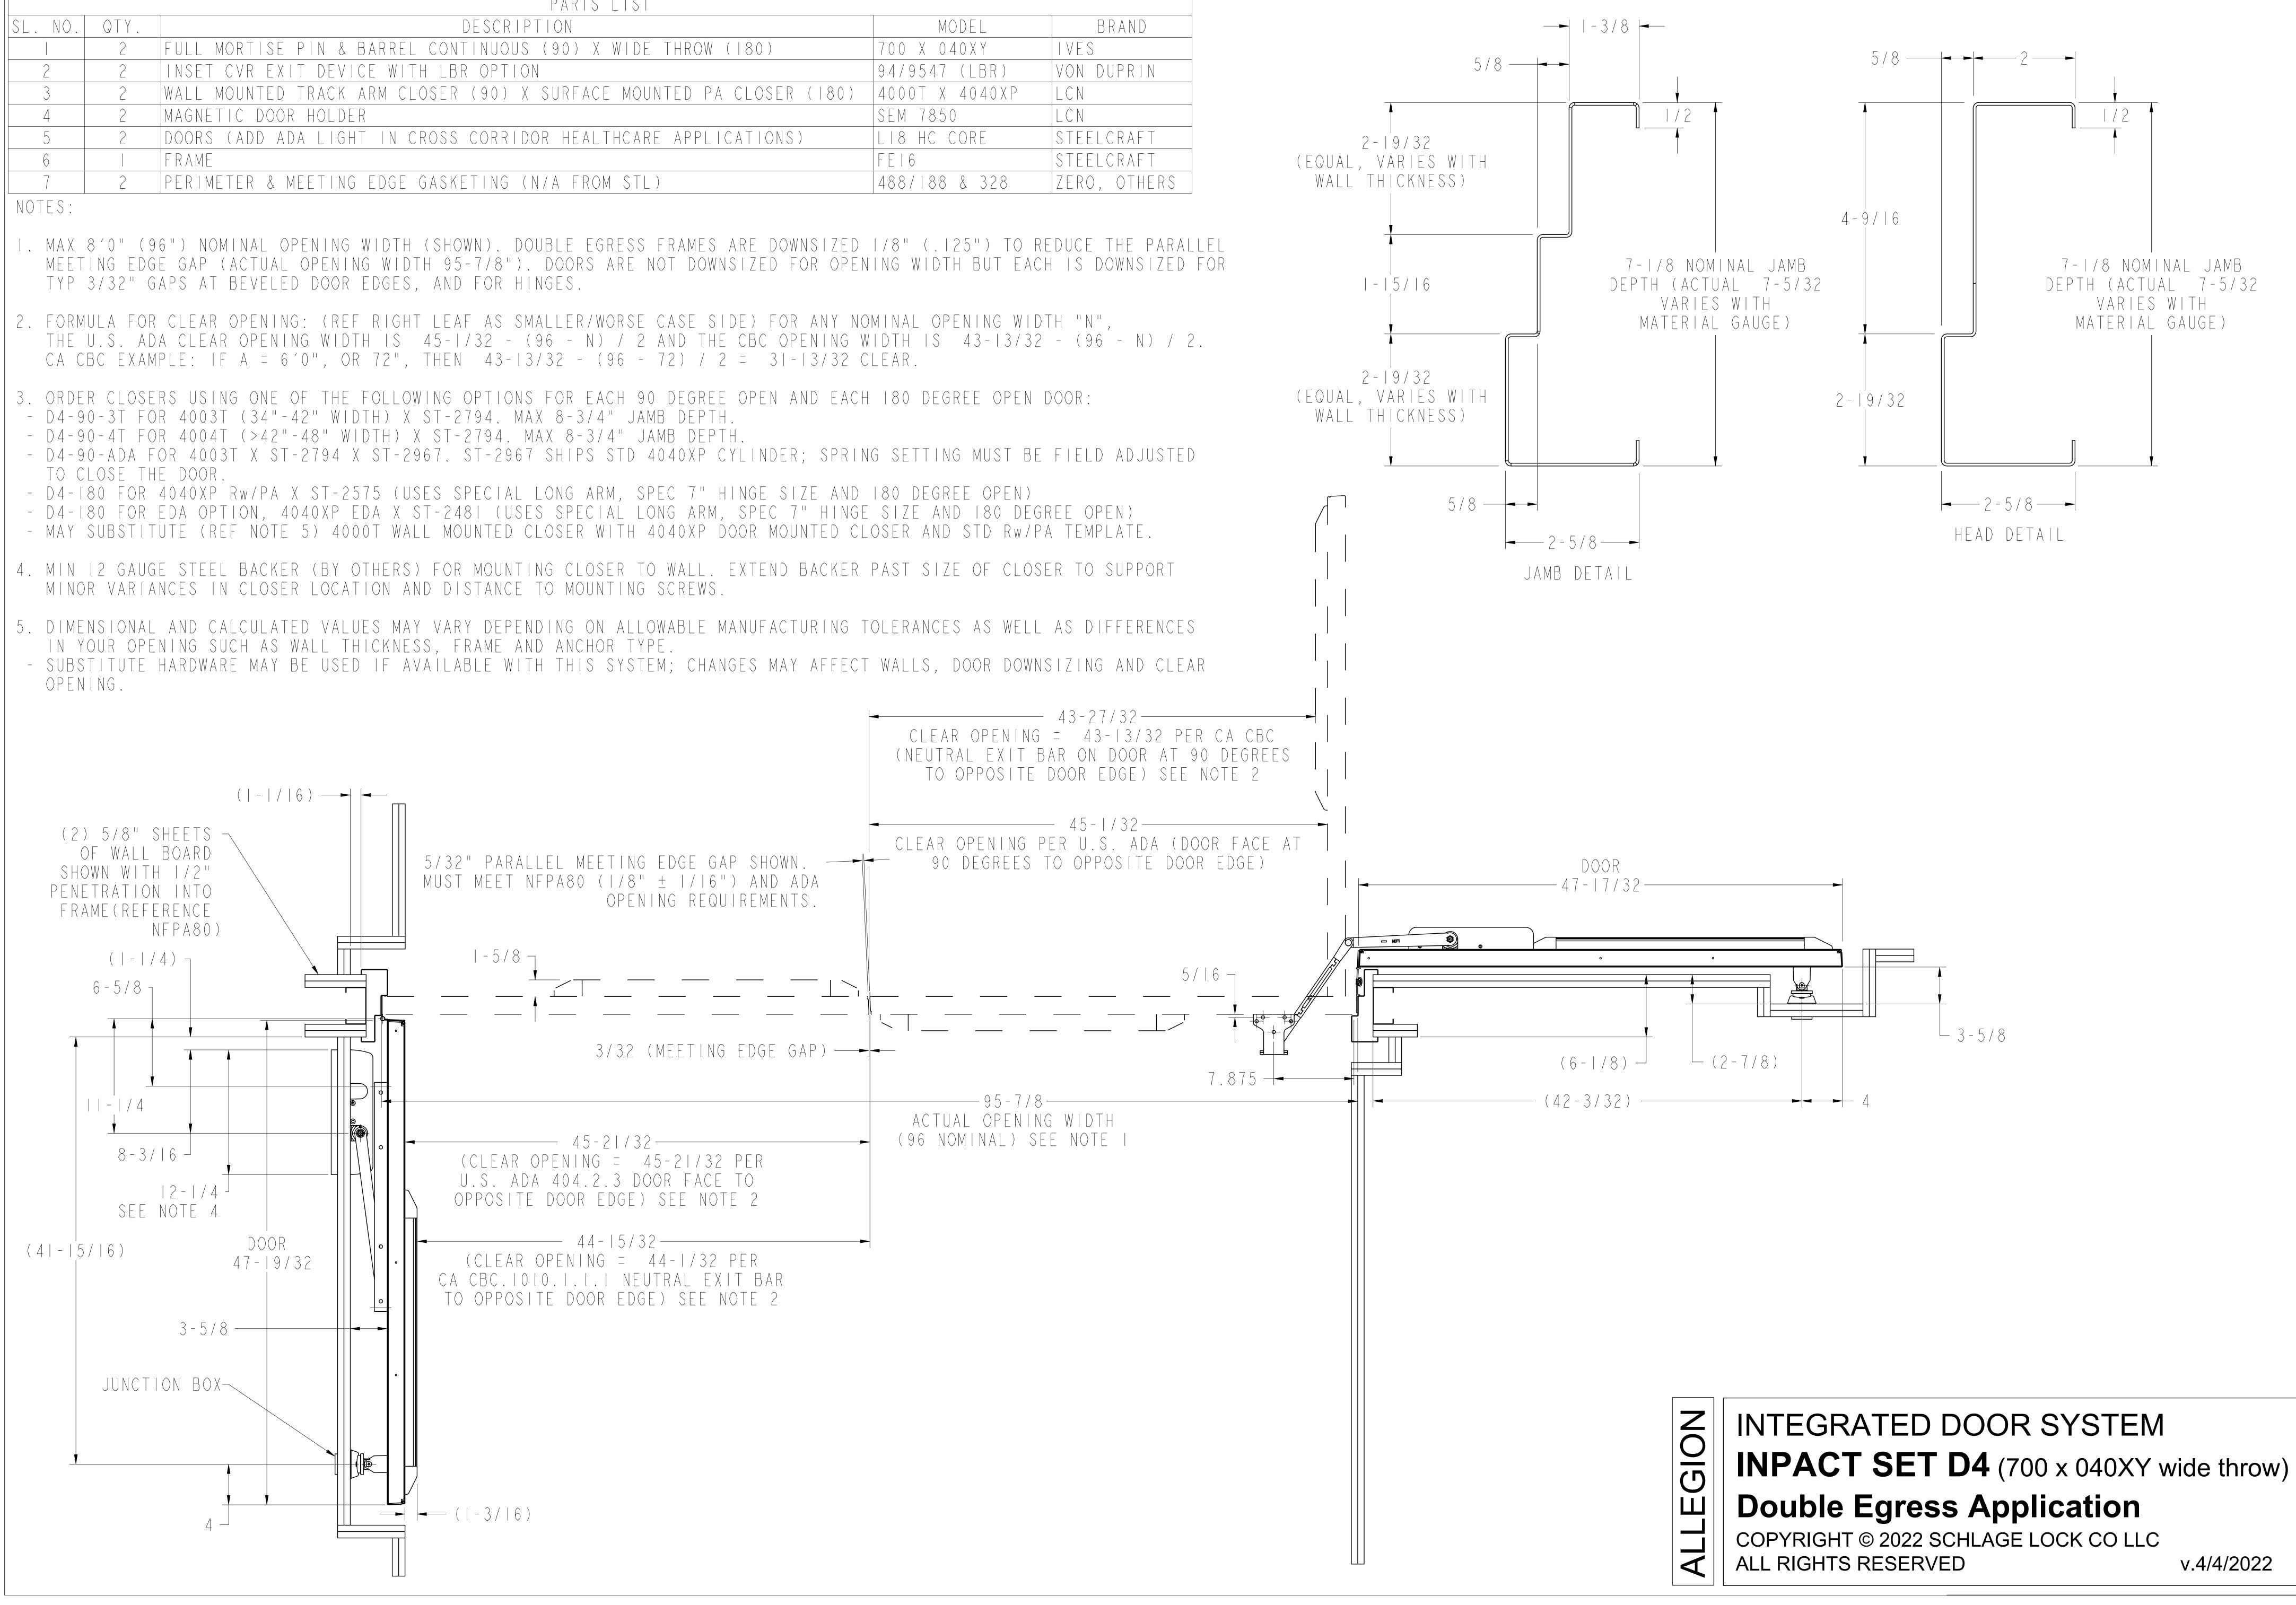

| PARTS LIST |      |                                                                      |                |              |
|------------|------|----------------------------------------------------------------------|----------------|--------------|
| SL. NO.    | QTY. | DESCRIPTION                                                          | MODEL          | BRAND        |
|            | 2    | FULL MORTISE PIN & BARREL CONTINUOUS (90) X WIDE THROW (180)         | 700 X 040XY    | IVES         |
| 2          | 2    | INSET CVR EXIT DEVICE WITH LBR OPTION                                | 94/9547 (LBR)  | VON DUPRIN   |
| 3          | 2    | WALL MOUNTED TRACK ARM CLOSER (90) X SURFACE MOUNTED PA CLOSER (180) | 4000T X 4040XP | LCN          |
| 4          | 2    | MAGNETIC DOOR HOLDER                                                 | SEM 7850       | LCN          |
| 5          | 2    | DOORS (ADD ADA LIGHT IN CROSS CORRIDOR HEALTHCARE APPLICATIONS)      | LI8 HC CORE    | STEELCRAFT   |
| 6          |      | FRAME                                                                | FEI6           | STEELCRAFT   |
| 7          | 2    | PERIMETER & MEETING EDGE GASKETING (N/A FROM STL)                    | 488/188 & 328  | ZERO, OTHERS |
|            |      |                                                                      |                | · · ·        |

- TYP 3/32" GAPS AT BEVELED DOOR EDGES, AND FOR HINGES.

- TO CLOSE THE DOOR.

- OPENING.

v.4/4/2022

VODULTINTEGRATED DOOR SYSTEMINPACT SET D4 (700 x 040XY wide throw)Double Egress ApplicationCOPYRIGHT © 2022 SCHLAGE LOCK CO LLCALL RIGHTS RESERVEDv.4/4/2022

INPACT SYSTEM SET D4 (700 stainless pin & barrel continuous hinge on door opening 90 degrees and 040XY alum wide throw continuous hinge on door opening 180 degrees)

INPACT SYSTEM SET D4 (700 stainless pin & barrel continuous hinge on door opening 90 degrees and 040XY alum wide throw continuous hinge on door opening 180 degrees)