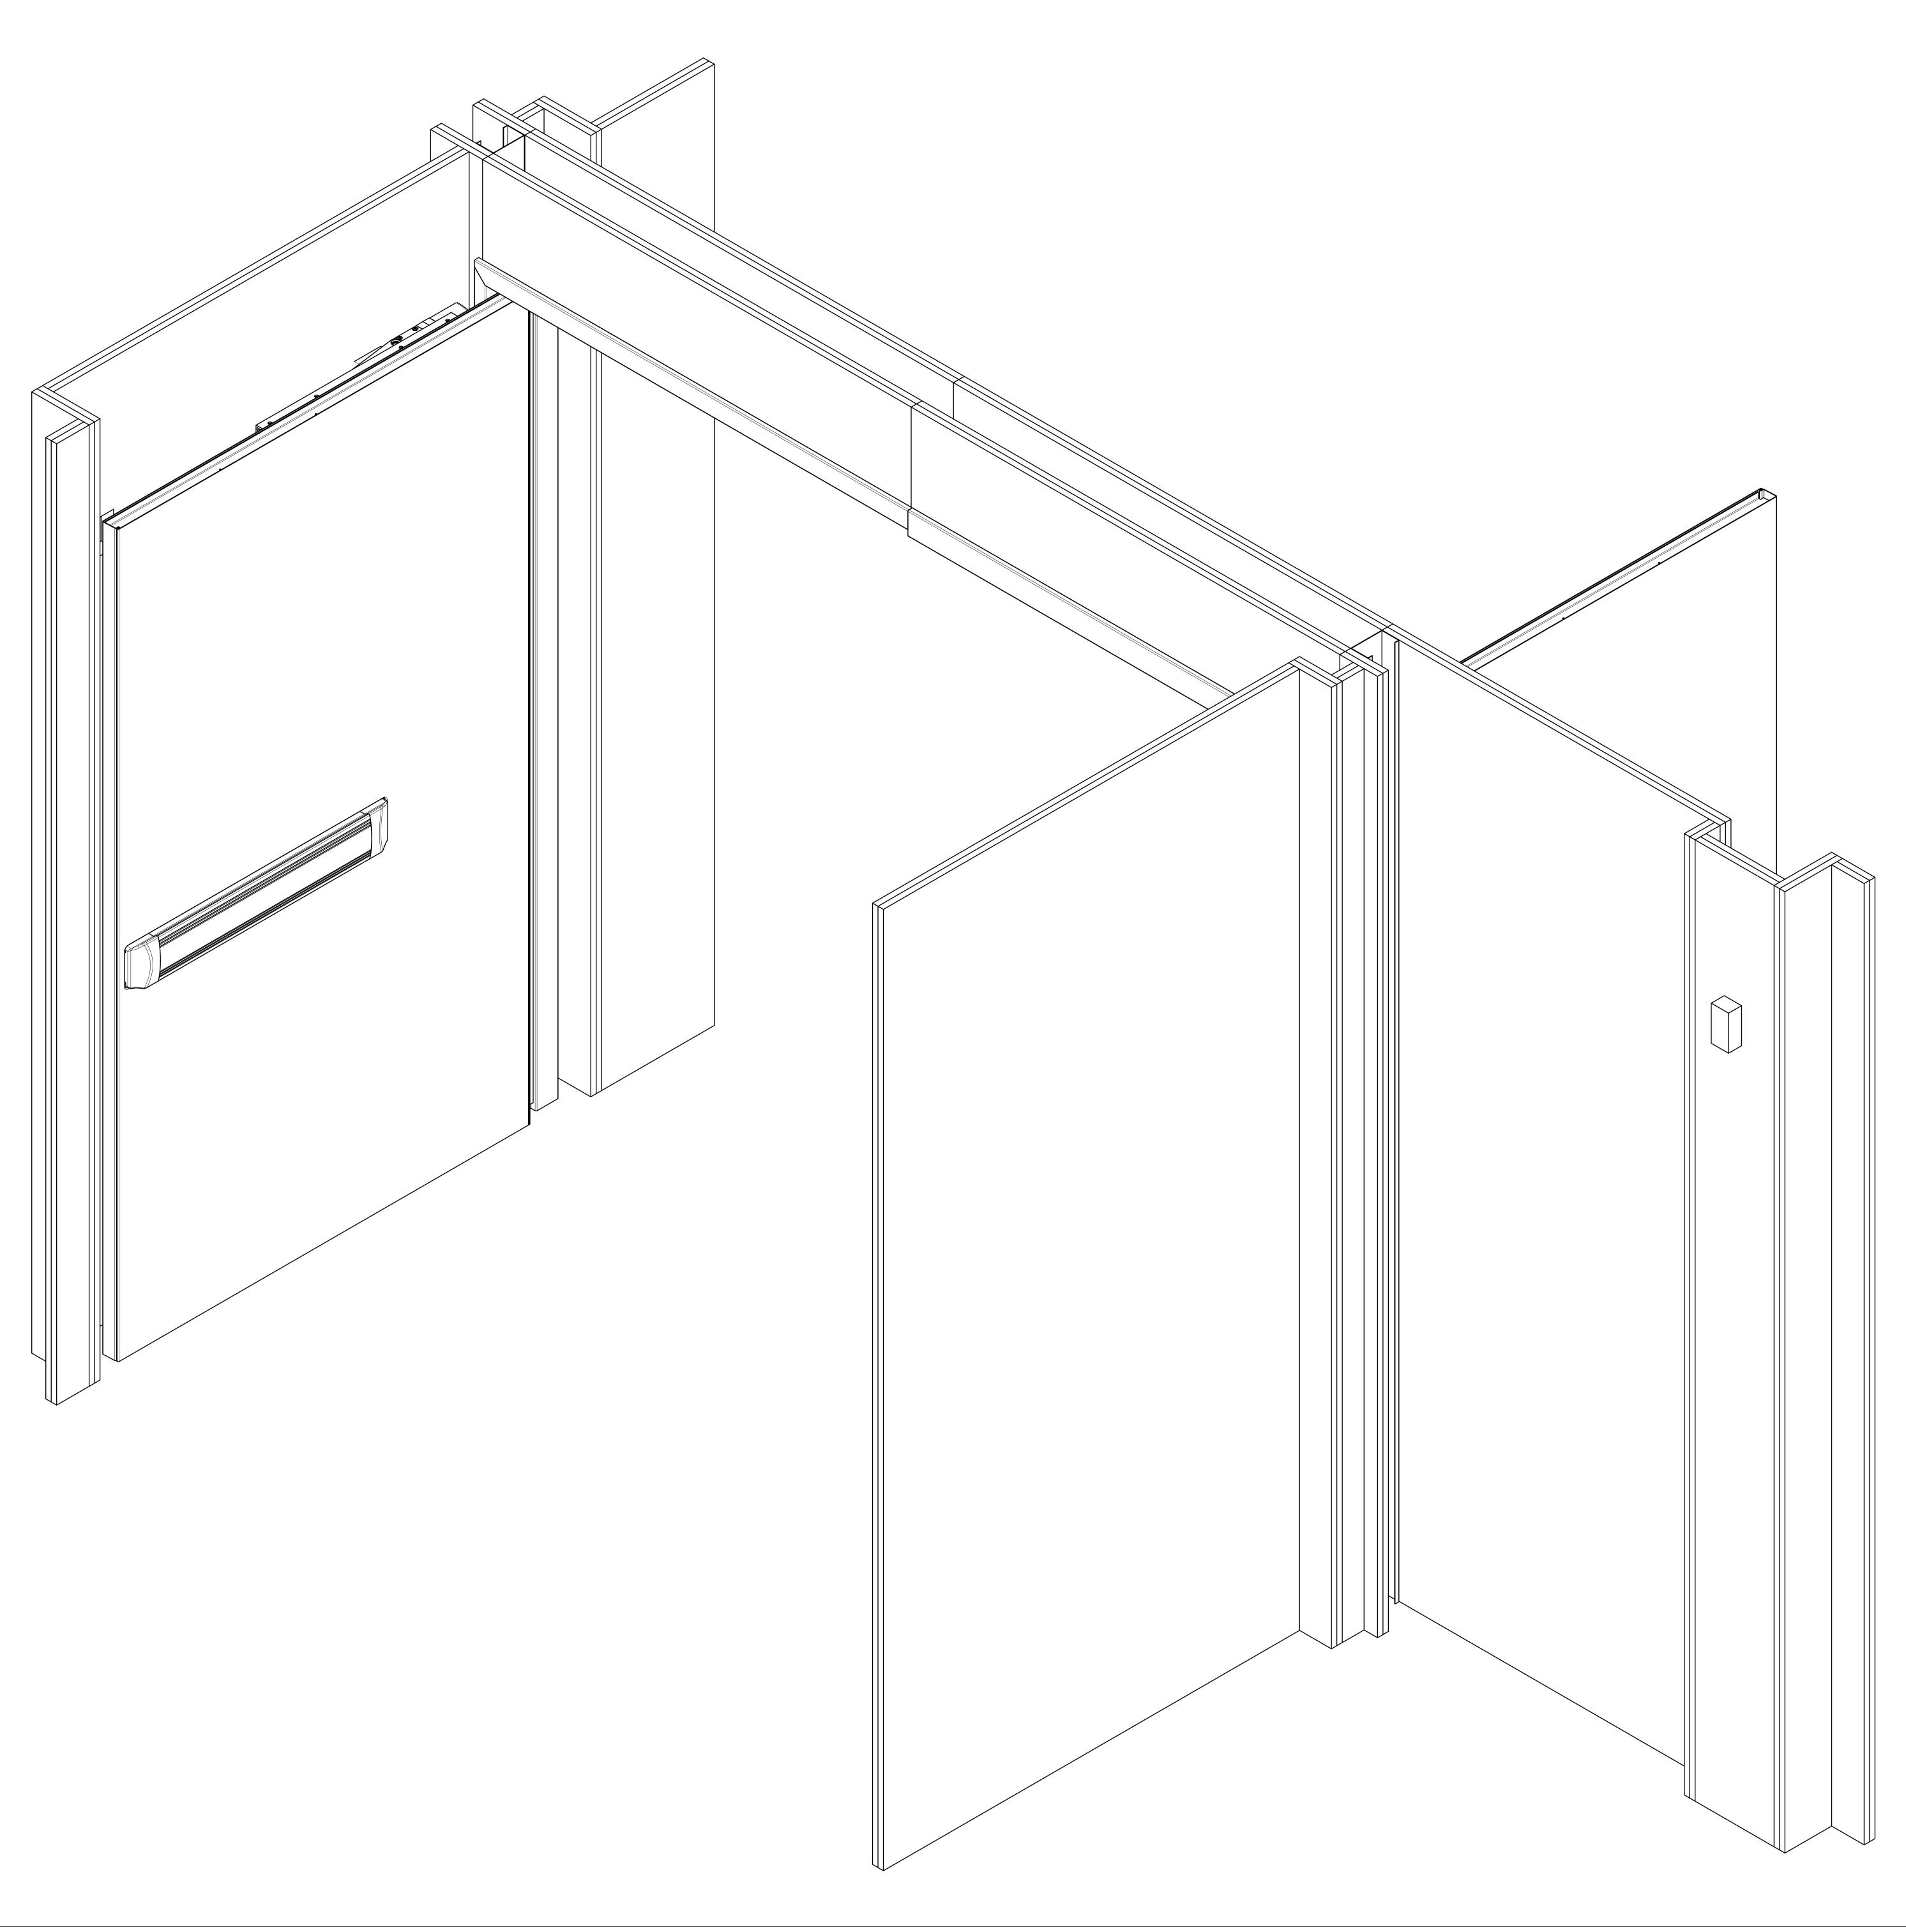

INPACT SYSTEM SET D4 (700 stainless pin & barrel continuous hinge on door opening 90 degrees and 040XY alum wide throw continuous hinge on door opening 180 degrees)

INPACT SYSTEM SET D4 (700 stainless pin & barrel continuous hinge on door opening 90 degrees and 040XY alum wide throw continuous hinge on door opening 180 degrees)