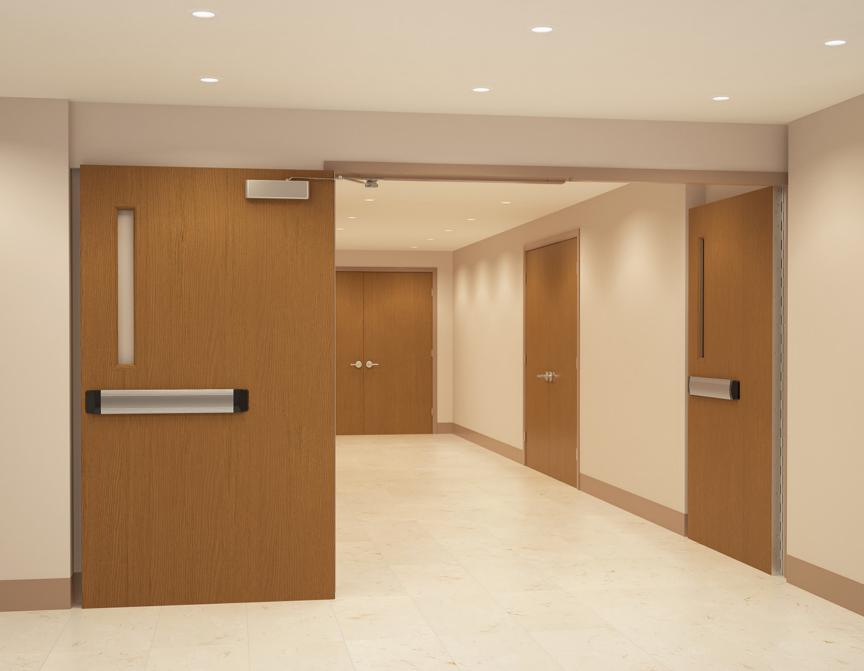

INPACT SYSTEM SET D4 (700 stainless pin & barrel continuous hinge on door opening 90 degrees and 040XY alum wide throw continuous hinge on door opening 180 degrees)

INPACT SYSTEM SET D4 (700 stainless pin & barrel continuous hinge on door opening 90 degrees and 040XY alum wide throw continuous hinge on door opening 180 degrees)