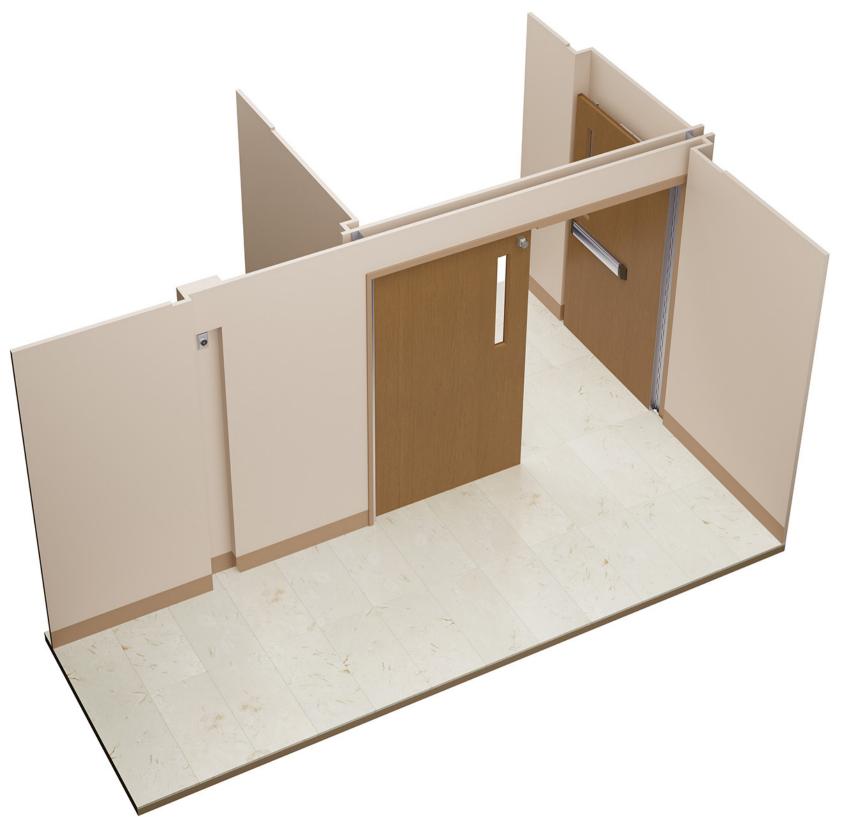

INPACT SYSTEM SET D4 (700 stainless pin & barrel continuous hinge on door opening 90 degrees and 040XY alum wide throw continuous hinge on door opening 180 degrees)

INPACT SYSTEM SET D4 (700 stainless pin & barrel continuous hinge on door opening 90 degrees and 040XY alum wide throw continuous hinge on door opening 180 degrees)